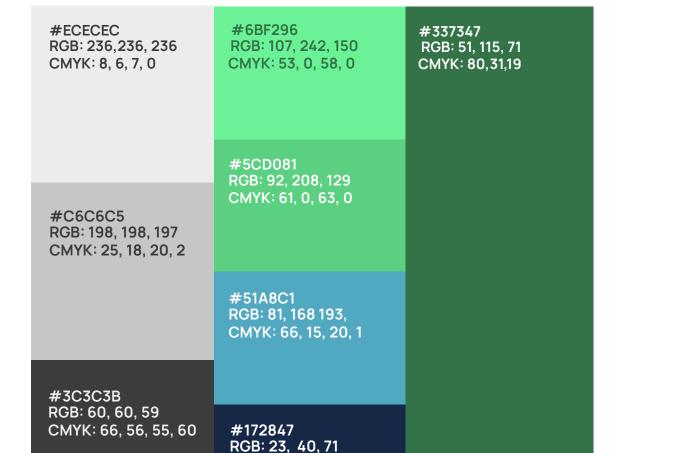

2DPLOP



# INNOVATION IN LOW-EMISSION TECHNOLOGIES

#### 2DPLOY







#### MAIN BRAND ATTRIBUTES

The imagotype (logotype + icon) is represented through an industrial, organic and close form.

Trees play a fundamental role in the absorption of emissions, with this premise, we start in the definition of both organic and industrial shapes in such a way that we generate rounded strokes with straight and sharp edges.

In this way we give the brand closeness, simplicity and freshness, moving away from the purely industrial.

The logotype is shown with the same stroke thickness, a medium thickness, where legibility is optimal in reduced sizes.



#### **CONSTRUCTION**





#### **CONSTRUCTION**



#### **LOGO & REDUCTIONS**



#### **LOGO & REDUCTIONS**





#### **PROTECTION AREA**











CMYK: 100, 84, 41, 44

### Main typefacevv: Headlines

## Manrope

abcdefghijkl mnñopqrstu vwxyz

Manrope Manrope Manrope Manrope Manrope Manrope Manrope

### Secondary typography: Paragraphs

## Fira Sans

a b c d e f g h i j k l m n ñ o p q r s t u v w x y z

Fira Sans Fira Sans Fira Sans Fira Sans Fira Sans Fira Sans

#### **CORRECT USES**









#### **INCORRECT USES**