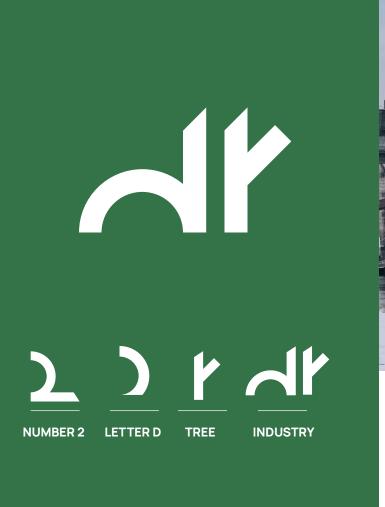

#### MAIN BRAND ATTRIBUTES

The imagotype (logotype + icon) is represented through an industrial, organic and close form.

Trees play a fundamental role in the absorption of emissions, with this premise, we start in the definition of both organic and industrial shapes in such a way that we generate rounded strokes with straight and sharp edges.

In this way we give the brand closeness, simplicity and freshness, moving away from the purely industrial.

The logotype is shown with the same stroke thickness, a medium thickness, where legibility is optimal in reduced sizes.

#### **CONSTRUCTION**